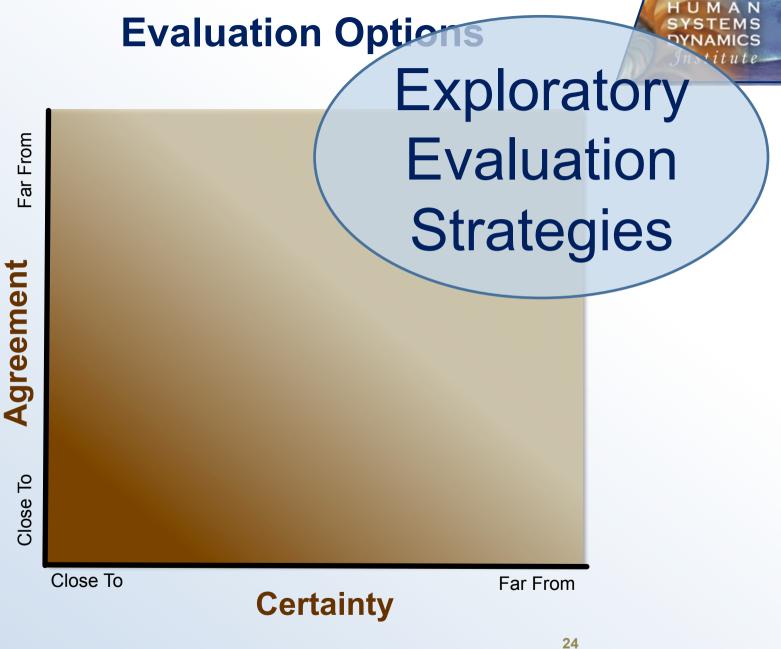

### Patterns on the **Evaluation Landscape**

Far From

Agreement

Close To

Where are you now?

Where do you want to be?

How do you get there?

**Unstable** large Seek Patterns many loose small few Stable tight Plan, Control Close To Far From

**Certainty** 

### **Evaluation Options**

### **Exploratory Evaluation**

- » Perpetual scan
- » Searching for surprise
- » Listening widely
- » Multiple sources
- » Open-ended questions
- » Looking for weak signals
- » Grounded theory
- » Hypothesis building
- » Organized discovery