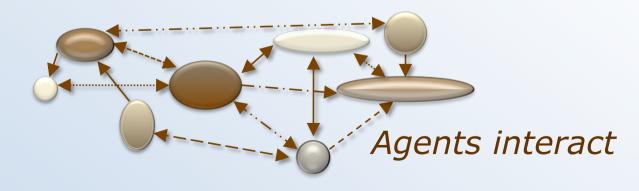

## Complex Adaptive System (CAS) Self-Organizing System

A collection of individual agents who have the freedom to act in unpredictable ways, and whose actions are interconnected such that they produce system-wide patterns.

## Complex Adaptive System (CAS) Self-Organizing System

Those system-wide System-wide patterns, in turn, patterns emerge influence the behaviors of the agents Agents interact